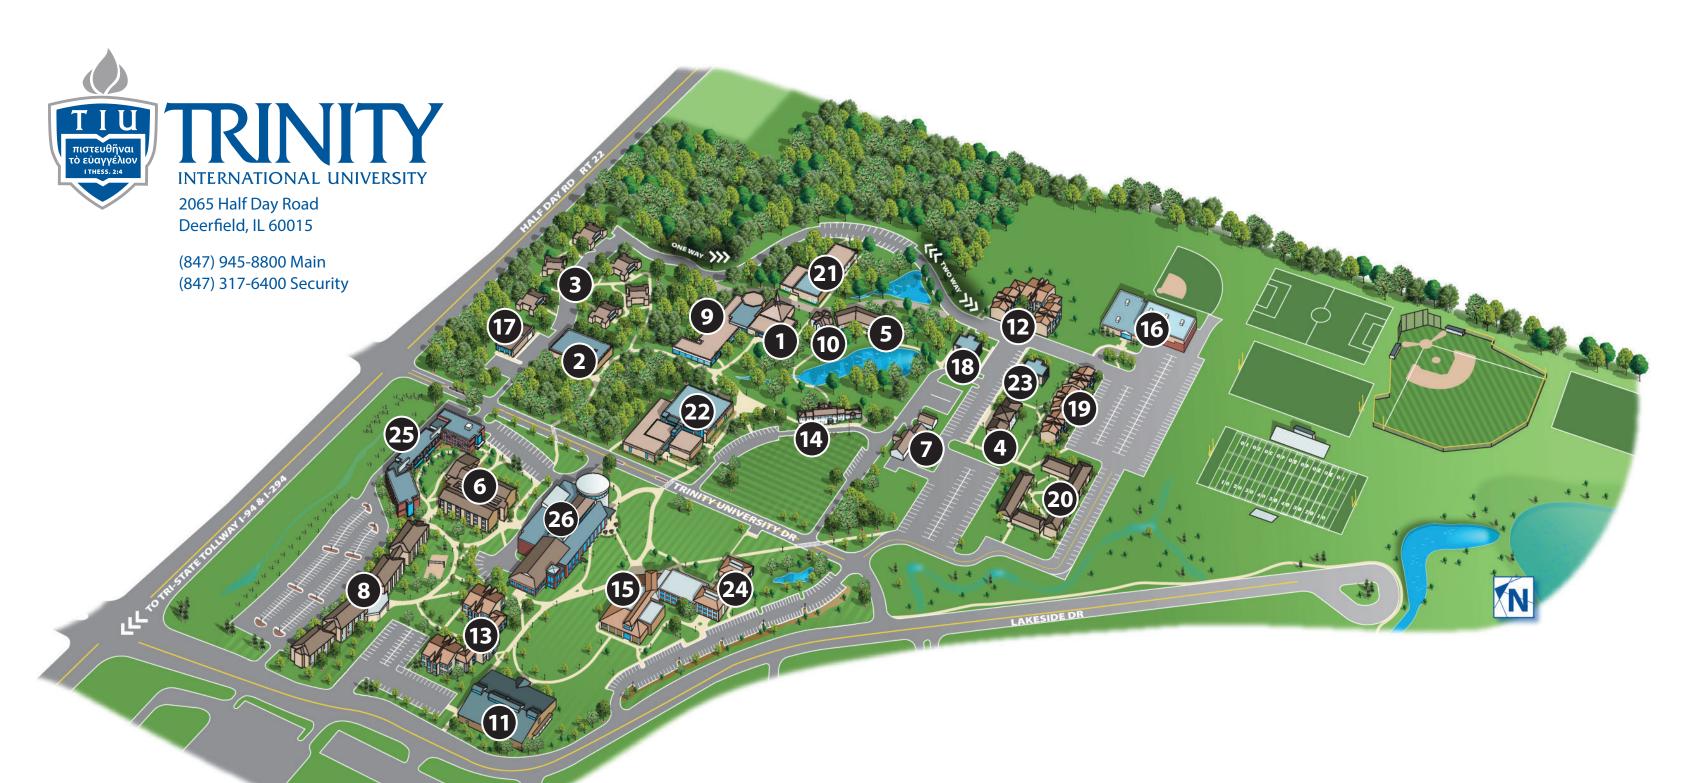

- 1 A.T. Olson Chapel
  Academic Records
  Financial Aid
  Bursar/Business Office
- 2 Aldeen Building Clothes Horse Fitness Center
- **3** Apartments A–F
- **4** Gundersen Apartments
- **5** Gundersen Building

The Center for Bioethics & Human Dignity

- 6 Carlson Hall
- **7** Facility Services
- 8 Johnson Hall
- 9 Kantzer Wing
- **10** Lee Center Student Life
- 11 Lew Center
- **12** Ludwigson Apartments
- **13** Madsen Hall
- 14 University Administration (Mansion)
  Advancement
  Human Resources
  Rockford Room

- **15** McLennan Academic Building
- **16** Meyer Sports Complex
- **17** Norton Welcome Center Admissions
- **18** North Apartments
- 19 Owens Hall
- 20 Quads
- 21 Rodine Global Ministry Building
  Academic Doctoral
  Doctor of Ministry
  Hinkson Hall
- 22 Rolfing Library

**Thrive Center** 

- 23 South Apartments
- 25 Trinity Hall
- **26** Waybright Center

Hawkins Dining Hall
Lantern Lounge
Campus Post Office
Melton Hall
Nyberg Meeting Room